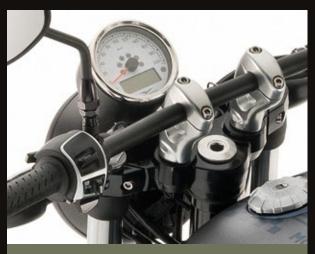

## DESIGNED DOWN TO THE LAST DETAIL

RIMS WITH DIAMOND FINISH

CHROMIUM-PLATED HANDLEBAR

**ALUMINIUM FOOTRESTS AND SUPPORTS** 

**CHROMIUM-PLATED EXHAUST** 

STEEL TANK WITH EAGLE IN RELIEF

ANALOGUE INSTRUMENT WITH LCD DISPLAY

#### PLUS. AS STANDARD:

- TWO-CHANNEL ABS
- TWO-SETTING TRACTION CONTROL (MGCT)
- METAL FRONT AND REAR MUDGUARD
- USB PORT
- IMMOBILIZER
- 150 MM REAR TYRE
- ALUMINIUM SIDE PANELS
- BREMBO 4-PISTON FRONT CALIPER
- ALUMINIUM FOOTRESTS AND SUPPORTS