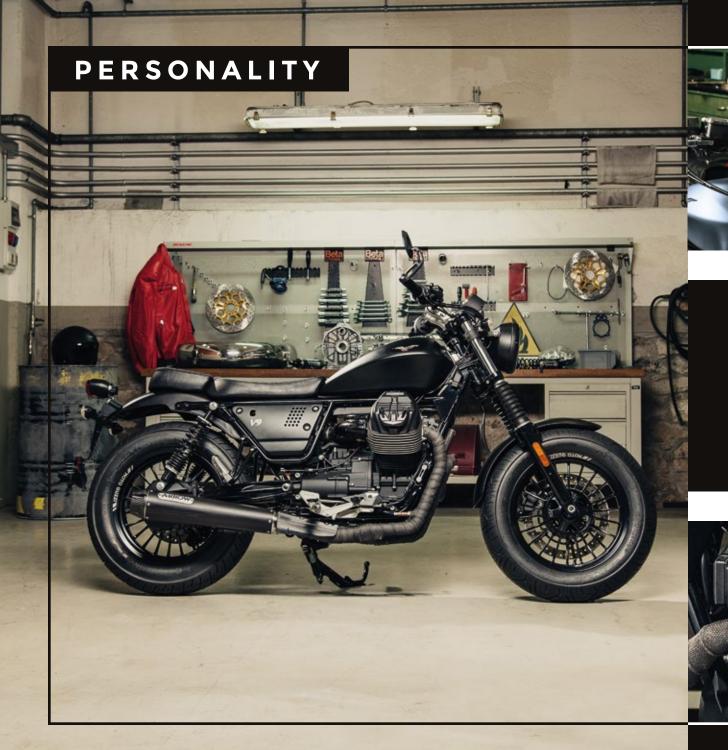

# **V9 BOBBER**

## OUT OF THE ORDINARY LOOK

MATT BLACK DRAGBAR HANDLEBAR

SATIN FINISHED BLACK EXHAUST

ACCOMMODATING TWO-PERSON SADDLE WITH REMOVABLE PASSENGER PAR