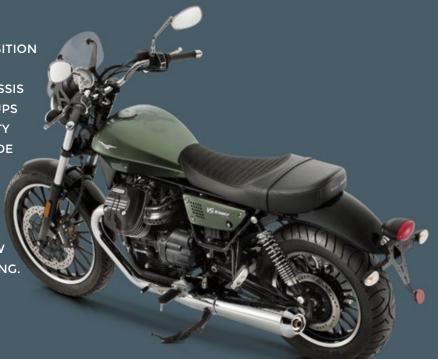

# **V9 BOBBER**

## OUT OF THE ORDINARY LOOK

MATT BLACK DRAGBAR HANDLEBAR

SATIN FINISHED BLACK EXHAUST

ACCOMMODATING TWO-PERSON SADDLE WITH REMOVABLE PASSENGER PAR