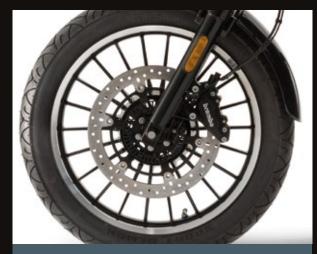

RY CHOICE: I AM THE WAY I AM.
V9 IS PRECISELY THIS: AUTHENTIC IN EVERY DESIGN DETAIL,
AUTHENTIC IN ITS CHOICE OF FINE COMPONENTS, AUTHENTIC IN HOW
AGILELY IT REACTS TO YOUR DRIVING, AUTHENTIC IN ITS EXCITING
850 CC ENGINE TORQUE.

IT IS THE MOTO GUZZI THAT WAS MISSING: SIMPLY PUT, YOUR MOTORCYCLE.









RIDERS MUST BE ABLE TO
TRUST THEIR MOTORCYCLE AS
MUCH AS THEIR OWN INSTINCT
AND EXPERIENCE. V9 REACTS
IMMEDIATELY AND PRECISELY TO
THE DRIVER'S DRIVING STYLE.

V9 ROAMER DRIVING POSITION
LETS YOU BETTER TAKE
ADVANTAGE OF THE CHASSIS
AND AT THE SAME TIME UPS
THE SPACE AND LIVABILITY
ON THE VEHICLE. THE WIDE
AND ACCOMMODATING
SADDLE FOR THE DRIVER
AND PASSENGER AND
THE RANGE OF TRAVEL
ACCESSORIES EXALT HOW
PERFECT IT IS FOR TOURING.



# **V9 ROAMER**

## DESIGNED DOWN TO THE LAST DETAIL



RIMS WITH DIAMOND FINISH



CHROMIUM-PLATED HANDLEBAR



**ALUMINIUM FOOTRESTS AND SUPPORTS** 



**CHROMIUM-PLATED EXHAUST** 



STEEL TANK WITH EAGLE IN RELIEF



ANALOGUE INSTRUMENT WITH LCD DISPLAY



**BREMBO FRONT CALIPER** WITH FOUR PISTONS

#### PLUS, AS STANDARD:

- TWO-CHANNEL ABS
- TWO-SETTING TRACTION CONTROL (MGCT)
- METAL FRONT AND REAR MUDGUARD
- USB PORT
- IMMOBILIZER
- 150 MM REAR TYRE
- ALUMINIUM SIDE PANELS
- SIDE COVERS MATCH VEHICLE COLOUR

THE LESS POWERFUL VERSION OF V9 ROAMER CAN ALSO BE DRIVEN WITH AN A2 DRIVER'S LICENSE.





THANKS TO THE

ONE-SEAT LOOK.

# **V9 BOBBER**

## OUT OF THE ORDINARY LOOK







MATT BLACK DRAGBAR HANDLEBAR



SATIN FINISHED BLACK EXHAUST



ACCOMMODATING TWO-PERSON SADDLE WITH REMOVABLE PASSENGER PAR







#### PLUS. AS STANDARD: