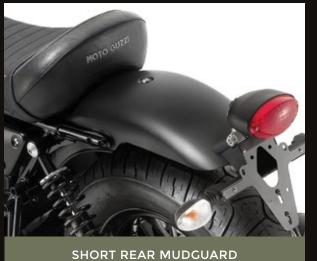

#### PLUS, AS STANDARD:

- TWO-CHANNEL ABS
- TWO-SETTING TRACTION CONTROL (MGCT)
- METAL FRONT AND REAR MUDGUARD
- USB PORT
- IMMOBILIZER
- 150 MM REAR TYRE
- ALUMINIUM SIDE PANELS
- SIDE COVERS MATCH VEHICLE COLOUR