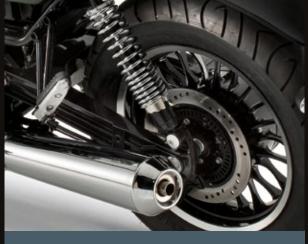

ITS CHOICE OF FINE COMPONENTS, AUTHENTIC IN HOW
AGILELY IT REACTS TO YOUR DRIVING, AUTHENTIC IN ITS EXCITING
850 CC ENGINE TORQUE.

IT IS THE MOTO GUZZI THAT WAS MISSING: SIMPLY PUT, YOUR MOTORCYCLE.









RIDERS MUST BE ABLE TO
TRUST THEIR MOTORCYCLE AS
MUCH AS THEIR OWN INSTINCT
AND EXPERIENCE. V9 REACTS
IMMEDIATELY AND PRECISELY TO
THE DRIVER'S DRIVING STYLE.

V9 ROAMER DRIVING POSITION
LETS YOU BETTER TAKE
ADVANTAGE OF THE CHASSIS
AND AT THE SAME TIME UPS
THE SPACE AND LIVABILITY
ON THE VEHICLE. THE WIDE
AND ACCOMMODATING
SADDLE FOR THE DRIVER
AND PASSENGER AND
THE RANGE OF TRAVEL
ACCESSORIES EXALT HOW
PERFECT IT IS FOR TOURING.



# **V9 ROAMER**

## DESIGNED DOWN TO THE LAST DETAIL



RIMS WITH DIAMOND FINISH



CHROMIUM-PLATED HANDLEBAR



**ALUMINIUM FOOTRESTS AND SUPPORTS** 



**CHROMIUM-PLATED EXHAUST** 



STEEL TANK WITH EAGLE IN RELIEF



ANALOGUE INSTRUMENT WITH LCD DISPLAY



**BREMBO FRONT CALIPER** WITH FOUR PISTONS

#### PLUS, AS STANDARD:

- TWO-CHANNEL ABS
- TWO-SETTING TRACTION CONTROL (MGCT)
- METAL FRONT AND REAR MUDGUARD
- USB PORT
- IMMOBILIZER
- 150 MM REAR TYRE
- ALUMINIUM SIDE PANELS
- SIDE COVERS MATCH VEHICLE COLOUR

THE LESS POWERFUL VERSION OF V9 ROAMER CAN ALSO BE DRIVEN WITH AN A2 DRIVER'S LICENSE.





THANKS TO THE

ONE-SEAT LOOK.

# **V9 BOBBER**

## OUT OF THE ORDINARY LOOK







MATT BLACK DRAGBAR HANDLEBAR



SATIN FINISHED BLACK EXHAUST



ACCOMMODATING TWO-PERSON SADDLE WITH REMOVABLE PASSENGER PAR







#### PLUS. AS STANDARD:

- TWO-CHANNEL ABS
- TWO-SETTING TRACTION CONTROL (MGCT)
- METAL FRONT AND REAR MUDGUARD
- USB PORT