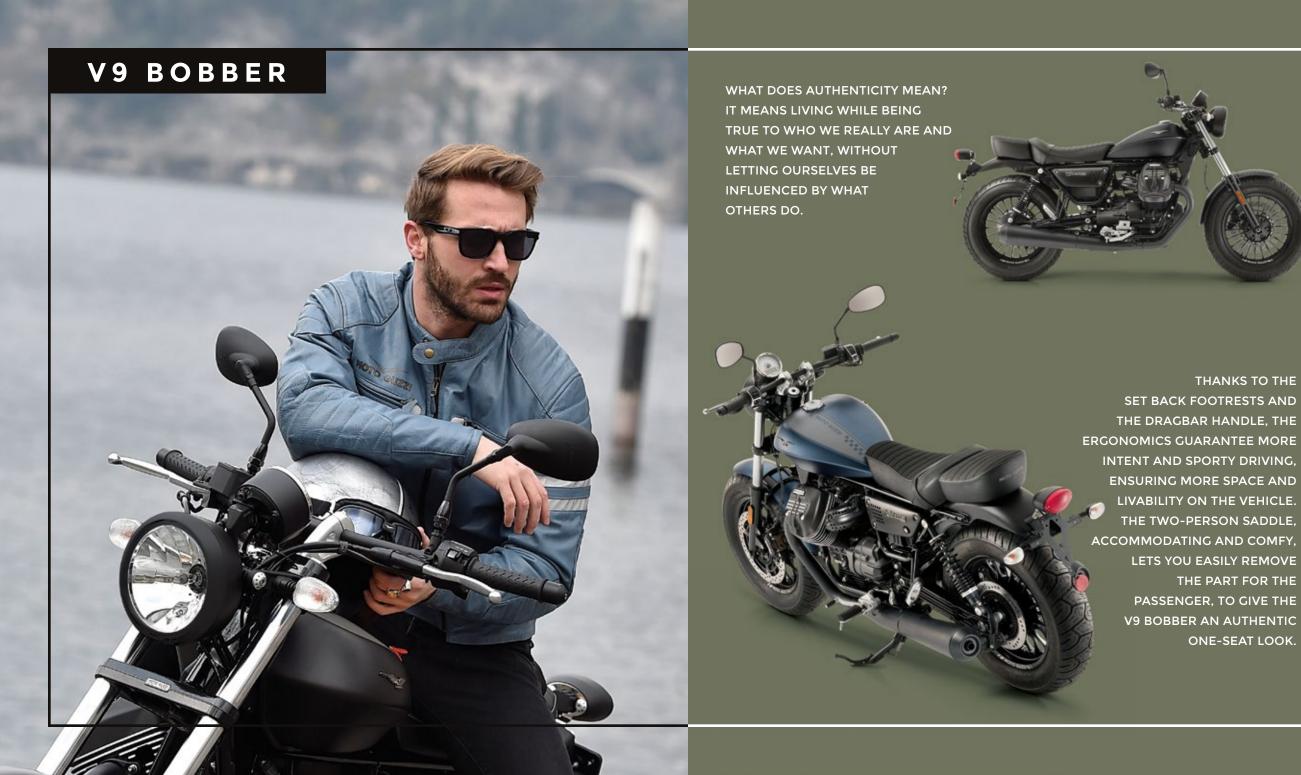

# **V9 BOBBER**

THE LESS POWERFUL VERSION OF V9 ROAMER CAN ALSO BE DRIVEN WITH AN A2 DRIVER'S LICENSE.

THANKS TO THE

ONE-SEAT LOOK.