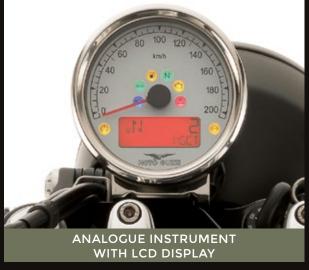

## DESIGNED DOWN TO THE LAST DETAIL

RIMS WITH DIAMOND FINISH

CHROMIUM-PLATED HANDLEBAR

**ALUMINIUM FOOTRESTS AND SUPPORTS** 

**CHROMIUM-PLATED EXHAUST** 

STEEL TANK WITH EAGLE IN RELIEF

ANALOGUE INSTRUMENT WITH LCD DISPLAY