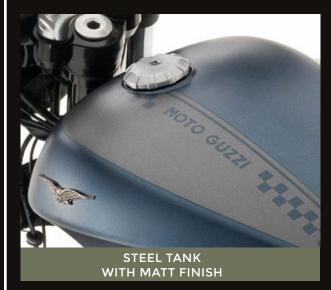

## DESIGNED DOWN TO THE LAST DETAIL

RIMS WITH DIAMOND FINISH

CHROMIUM-PLATED HANDLEBAR

**ALUMINIUM FOOTRESTS AND SUPPORTS** 

**CHROMIUM-PLATED EXHAUST** 

STEEL TANK WITH EAGLE IN RELIEF

ANALOGUE INSTRUMENT WITH LCD DISPLAY