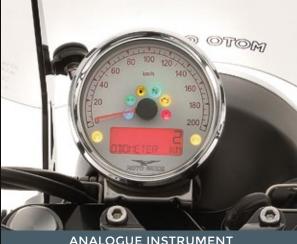

## DESIGNED DOWN TO THE LAST DETAIL

RIMS WITH DIAMOND FINISH

CHROMIUM-PLATED HANDLEBAR

**ALUMINIUM FOOTRESTS AND SUPPORTS** 

**CHROMIUM-PLATED EXHAUST** 

STEEL TANK WITH EAGLE IN RELIEF

ANALOGUE INSTRUMENT WITH LCD DISPLAY