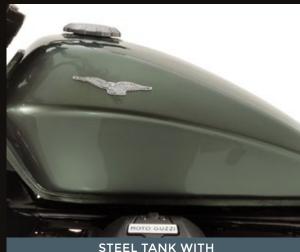

## DESIGNED DOWN TO THE LAST DETAIL

RIMS WITH DIAMOND FINISH

CHROMIUM-PLATED HANDLEBAR

**ALUMINIUM FOOTRESTS AND SUPPORTS** 

**CHROMIUM-PLATED EXHAUST** 

STEEL TANK WITH EAGLE IN RELIEF

ANALOGUE INSTRUMENT WITH LCD DISPLAY