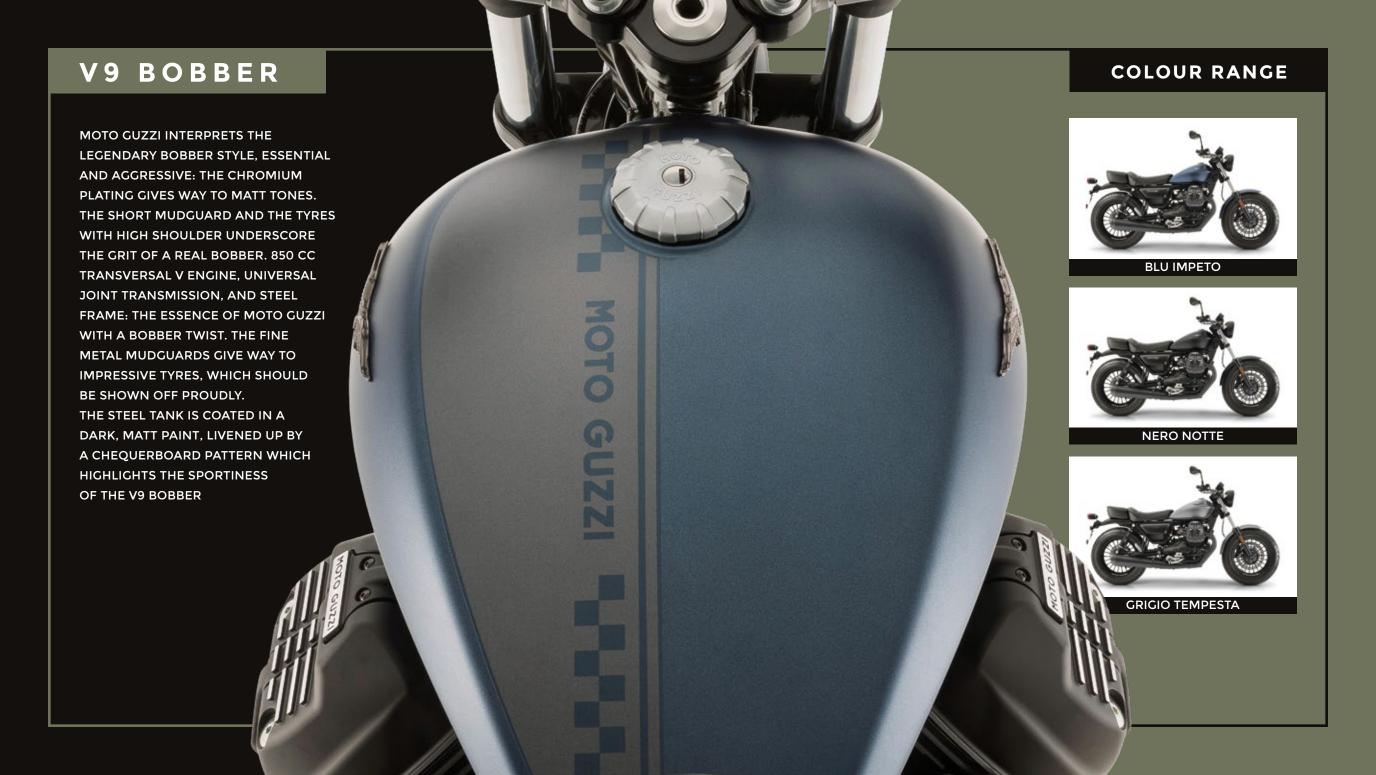

# **V9 BOBBER**

## OUT OF THE ORDINARY LOOK

MATT BLACK DRAGBAR HANDLEBAR

SATIN FINISHED BLACK EXHAUST

ACCOMMODATING TWO-PERSON SADDLE WITH REMOVABLE PASSENGER PAR