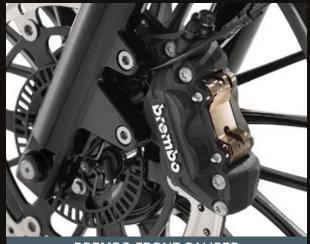

NG
850 CC ENGINE TORQUE.

IT IS THE MOTO GUZZI THAT WAS MISSING: SIMPLY PUT, YOUR MOTORCYCLE.









RIDERS MUST BE ABLE TO
TRUST THEIR MOTORCYCLE AS
MUCH AS THEIR OWN INSTINCT
AND EXPERIENCE. V9 REACTS
IMMEDIATELY AND PRECISELY TO
THE DRIVER'S DRIVING STYLE.

V9 ROAMER DRIVING POSITION
LETS YOU BETTER TAKE
ADVANTAGE OF THE CHASSIS
AND AT THE SAME TIME UPS
THE SPACE AND LIVABILITY
ON THE VEHICLE. THE WIDE
AND ACCOMMODATING
SADDLE FOR THE DRIVER
AND PASSENGER AND
THE RANGE OF TRAVEL
ACCESSORIES EXALT HOW
PERFECT IT IS FOR TOURING.



# **V9 ROAMER**

## DESIGNED DOWN TO THE LAST DETAIL



RIMS WITH DIAMOND FINISH



CHROMIUM-PLATED HANDLEBAR



**ALUMINIUM FOOTRESTS AND SUPPORTS** 



**CHROMIUM-PLATED EXHAUST** 



STEEL TANK WITH EAGLE IN RELIEF



ANALOGUE INSTRUMENT WITH LCD DISPLAY



**BREMBO FRONT CALIPER** WITH FOUR PISTONS

#### PLUS, AS STANDARD:

- TWO-CHANNEL ABS
- TWO-SETTING TRACTION CONTROL (MGCT)
- METAL FRONT AND REAR MUDGUARD
- USB PORT
- IMMOBILIZER
- 150 MM REAR TYRE
- ALUMINIUM SIDE PANELS
- SIDE COVERS MATCH VEHICLE COLOUR

THE LESS POWERFUL VERSION OF V9 ROAMER CAN ALSO BE DRIVEN WITH AN A2 DRIVER'S LICENSE.





THANKS TO THE

ONE-SEAT LOOK.

# **V9 BOBBER**

## OUT OF THE ORDINARY LOOK







MATT BLACK DRAGBAR HANDLEBAR



SATIN FINISHED BLACK EXHAUST



ACCOMMODATING TWO-PERSON SADDLE WITH REMOVABLE PASSENGER PAR







#### PLUS. AS STANDARD:

- TWO-CHANNEL ABS
- TWO-SETTING TRACTION CONTROL (MGCT)
- METAL FRONT AND REAR MUDGUARD
- USB PORT
- IMMOBILIZER
- 150 MM REAR TYRE
- ALUMINIUM SIDE PANELS
- BREMBO 4-PISTON FRONT CALIPER
- ALUMINIUM FOOTR