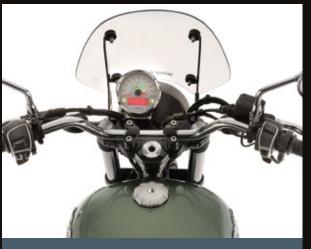

## DESIGNED DOWN TO THE LAST DETAIL

RIMS WITH DIAMOND FINISH

CHROMIUM-PLATED HANDLEBAR

**ALUMINIUM FOOTRESTS AND SUPPORTS** 

**CHROMIUM-PLATED EXHAUST** 

STEEL TANK WITH EAGLE IN RELIEF

ANALOGUE INSTRUMENT WITH LCD DISPLAY