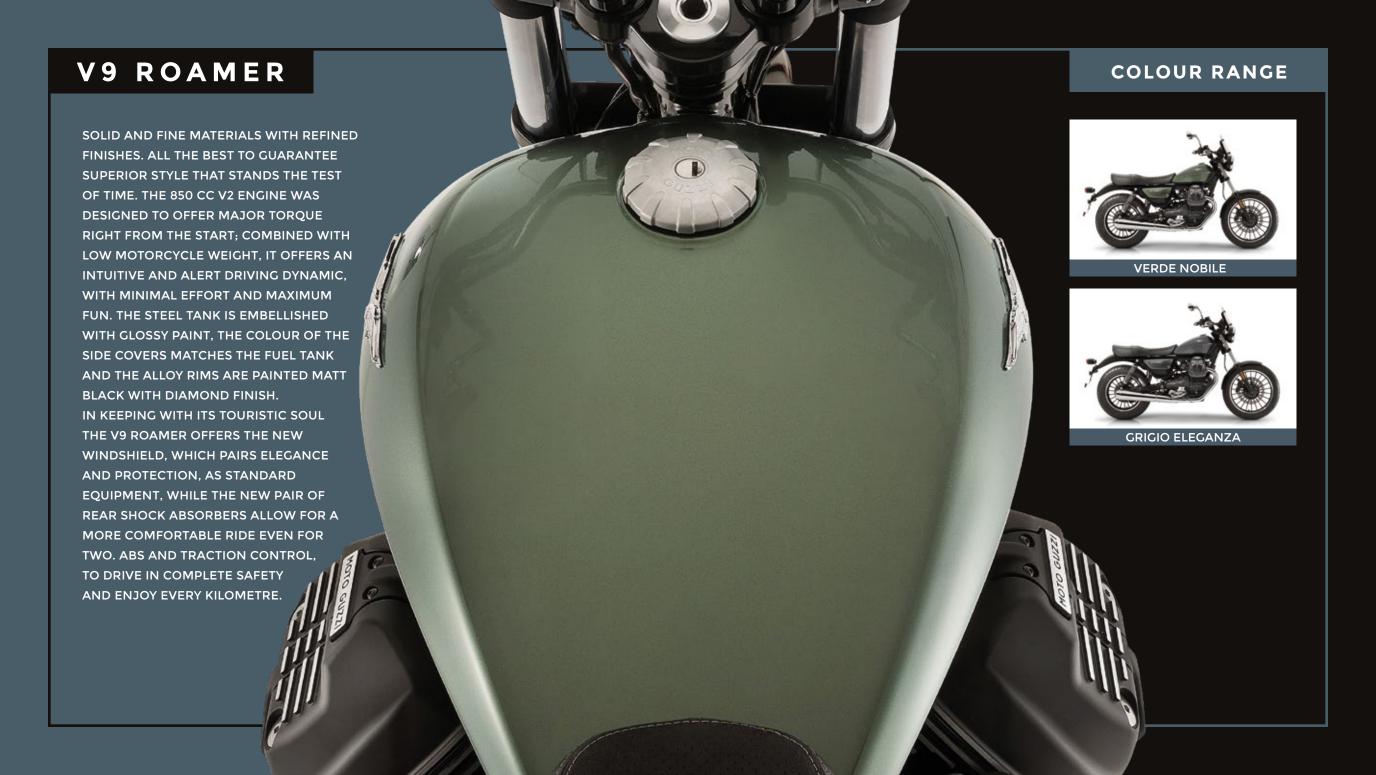

## DESIGNED DOWN TO THE LAST DETAIL

RIMS WITH DIAMOND FINISH

CHROMIUM-PLATED HANDLEBAR

**ALUMINIUM FOOTRESTS AND SUPPORTS** 

**CHROMIUM-PLATED EXHAUST** 

STEEL TANK WITH EAGLE IN RELIEF

ANALOGUE INSTRUMENT WITH LCD DISPLAY