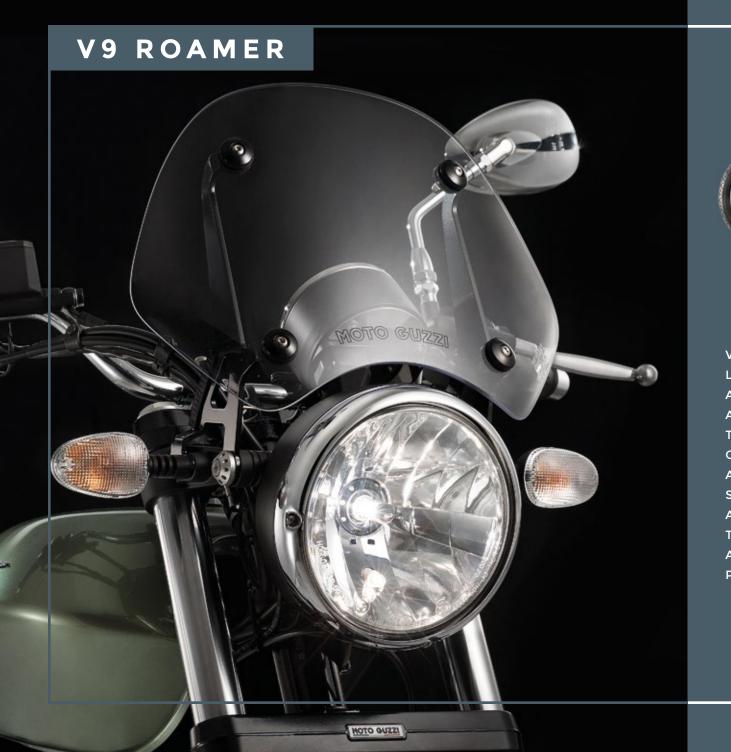

## DESIGNED DOWN TO THE LAST DETAIL

RIMS WITH DIAMOND FINISH

CHROMIUM-PLATED HANDLEBAR

**ALUMINIUM FOOTRESTS AND SUPPORTS** 

**CHROMIUM-PLATED EXHAUST** 

STEEL TANK WITH EAGLE IN RELIEF

ANALOGUE INSTRUMENT WITH LCD DISPLAY