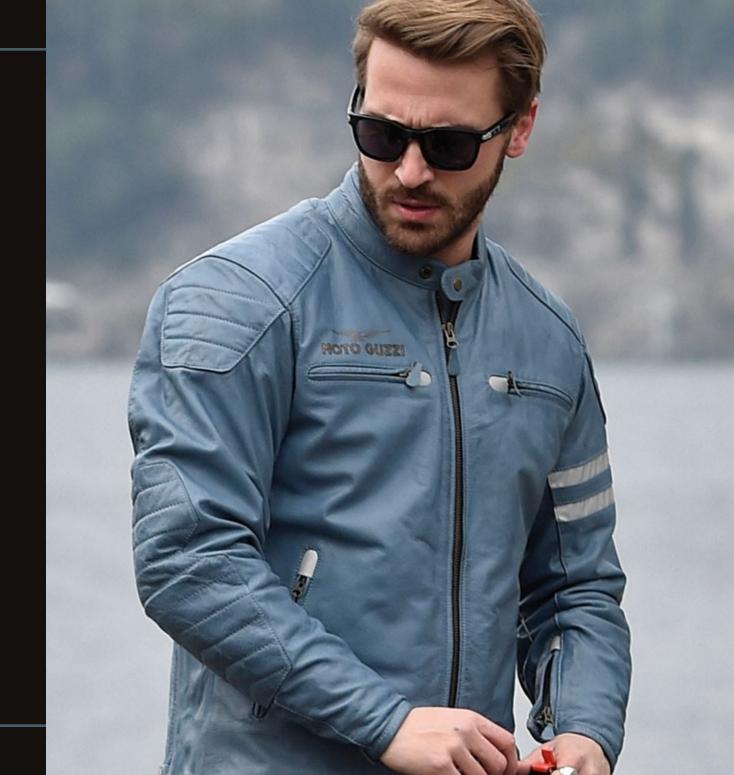

V9 ROAMER DRIVING POSITION
LETS YOU BETTER TAKE
ADVANTAGE OF THE CHASSIS
AND AT THE SAME TIME UPS
THE SPACE AND LIVABILITY
ON THE VEHICLE. THE WIDE
AND ACCOMMODATING
SADDLE FOR THE DRIVER
AND PASSENGER AND
THE RANGE OF TRAVEL
ACCESSORIES EXALT HOW
PERFECT IT IS FOR TOURING.

THE LESS POWERFUL VERSION OF V9 ROAMER CAN ALSO BE DRIVEN WITH AN A2 DRIVER'S LICENSE.

THANKS TO THE

ONE-SEAT LOOK.